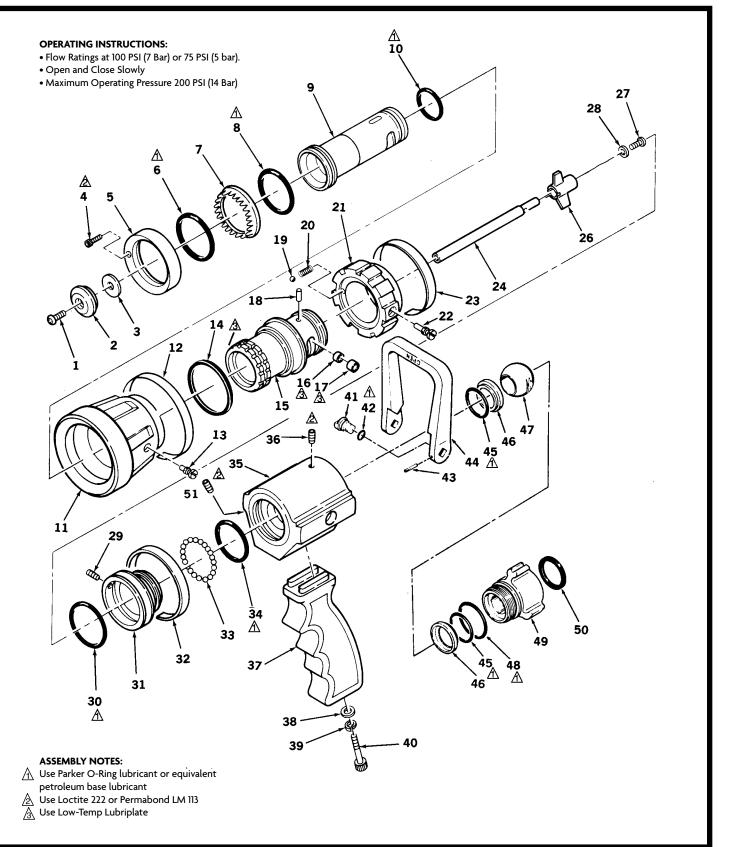

## STYLE 1762, 1763 PYROLITE® TURBOJET® TECHNICAL SERVICE PARTS LIST

|          |                                        |             | QUANTITY |      | 39                                                                                                                        | Lock Washer                                                                          | 784090                |          | 1   |
|----------|----------------------------------------|-------------|----------|------|---------------------------------------------------------------------------------------------------------------------------|--------------------------------------------------------------------------------------|-----------------------|----------|-----|
| ITEM NO. | DESCRIPTION                            | PART NUMBER | 1762     | 1763 | 40                                                                                                                        | Socket Head Cap Screw                                                                | 763064                |          | 1   |
| 1        | Socket Head Cap Screw                  | 765182      | 1        | 1    | 41                                                                                                                        | Trunnion                                                                             | 107860                | 2        | 2   |
| 2        | Baffle Head                            | 107967      | 1        | 1    | 42*                                                                                                                       | O-Ring                                                                               | 757269                | 2        | 2   |
| 3        | —                                      | —           | —        | —    | 43*                                                                                                                       | Roll Pin                                                                             | 744062                | 2        | 2   |
| 4        | Socket Head Cap Screw                  | 767094      | 2        | 2    | 44                                                                                                                        | Handle                                                                               | 721427                | 1        | 1   |
| 5        | Turbine Retaining Ring                 | 758202      | 1        | 1    | 45*                                                                                                                       | O-Ring                                                                               | 757268                | 2        | 2   |
| 6        | O-Ring                                 | 757309      | 1        |      | 46*                                                                                                                       | Seat                                                                                 | 769243                | 2        | 2   |
| 7*       | Turbine Teeth                          | 772153      | 1        | 1    | 47*                                                                                                                       | Ball                                                                                 | 704029                | 1        | 1   |
| 8        | O-Ring                                 | 757268      | 1        | 1    | 48*                                                                                                                       | O-Ring                                                                               | 757265                | 1        | 1   |
| 9        | Discharge Tube (100 PSI)               | 110208      | 1        | 1    | <b>49</b> †                                                                                                               | Swivel Assembly (1-1/2" NH)                                                          | 45290002              | 1        | 1   |
| 9        | Discharge Tube (75 PSI)                | 115370      | 1        | 1    | <b>49</b> †                                                                                                               | Swivel Assembly (1-1/2" NPSH)                                                        | 45290003              | 1        | 1   |
| 10       | O-Ring                                 | 757341      | 1        | 1    | 50*                                                                                                                       | Swivel Gasket 1-1/2"                                                                 | 717042                | 1        | 1   |
| 11       | Bumper Assembly                        | 17620001    | 1        | 1    | 51                                                                                                                        | Set Screw                                                                            | 766015                | 1        | 1   |
| 12       | Pattern Indicating Band                | 704811      | 1        | 1    | ttParts not sold separately. Nozzle must be returned to the factory for repair. **Packet of 50 Locking Balls - P/N 109042 |                                                                                      |                       |          |     |
| 13       | Pattern Stop                           | 769489      | 1        | 1    |                                                                                                                           |                                                                                      |                       |          |     |
| 14       | Seal                                   | 716046      | 1        | 1    |                                                                                                                           | hreads order by description and thread size<br>s included in Field Service Kit #9179 | (ODM and TPI) or by A | kron Thr | ead |
| 15       | Nozzle Body                            | 110209      | 1        | 1    |                                                                                                                           | s included in Field Service Kit #9179                                                |                       |          |     |
| 16       | Cam Roller - Short                     | 758226      | 1        | 1    |                                                                                                                           |                                                                                      |                       |          |     |
| 17       | Cam Roller - Long                      | 758227      | 1        | 1    |                                                                                                                           |                                                                                      |                       |          |     |
| 18       | Key Pin                                | 727045      | 1        | 1    |                                                                                                                           |                                                                                      |                       |          |     |
| 19       | Detent Ball                            | 704018      | 1        | 1    |                                                                                                                           |                                                                                      |                       |          |     |
| 20       | Detent Spring                          | 769111      | 1        | 1    |                                                                                                                           |                                                                                      |                       |          |     |
| 21       | Discharge Control Ring                 | 758225      | 1        | 1    |                                                                                                                           |                                                                                      |                       |          |     |
| 22       | Cam Axle                               | 702074      | 1        | 1    |                                                                                                                           |                                                                                      |                       |          |     |
| 23       | Discharge Control Band - GPM (100 PSI) | 704889      | 1        | 1    |                                                                                                                           |                                                                                      |                       |          |     |
| 23       | Discharge Control Band - LPM (7 bar)   | 704888      | 1        | 1    |                                                                                                                           |                                                                                      |                       |          |     |
| 23       | Discharge Control Band - GPM (75 PSI)  | 704821      | 1        | 1    |                                                                                                                           |                                                                                      |                       |          |     |
| 24       | Stem                                   | 11          | 1        | 1    |                                                                                                                           |                                                                                      |                       |          |     |
| 25       | Spider                                 | 11          | 1        | 1    |                                                                                                                           |                                                                                      |                       |          |     |
| 27       | Socket Head Button Screw               | 11          | 1        | 1    |                                                                                                                           |                                                                                      |                       |          |     |
| 28       | Washer                                 | 11          | 1        | 1    |                                                                                                                           |                                                                                      |                       |          |     |
| 29       | Set Screw                              | 765025      | 1        | 1    |                                                                                                                           |                                                                                      |                       |          |     |
| 30       | O-Ring                                 | 757340      | 1        | 1    |                                                                                                                           |                                                                                      |                       |          |     |
| 31       | Adapter                                | 110206      | 1        | 1    |                                                                                                                           |                                                                                      |                       |          |     |
| 32       | I.D. Band                              | 704881      | 1        |      |                                                                                                                           |                                                                                      |                       |          |     |
| 32       | I.D. Band                              | 704882      |          | 1    |                                                                                                                           |                                                                                      |                       |          |     |
| 33       | Locking Balls                          | **          | 41       | 41   |                                                                                                                           |                                                                                      |                       |          |     |
| 34       | O-Ring                                 | 757270      | 1        | 1    |                                                                                                                           |                                                                                      |                       |          |     |
| 35       | Shutoff Body                           | 107976      | 1        |      |                                                                                                                           |                                                                                      |                       |          |     |
| 35       | Shutoff Body                           | 108401      |          | 1    |                                                                                                                           |                                                                                      |                       |          |     |
| 36       | Set Screw                              | 765008      | 1        | 1    |                                                                                                                           |                                                                                      |                       |          |     |
| 37       | Pistol Grip                            | 718233      |          | 1    |                                                                                                                           |                                                                                      |                       |          |     |
| 38       | Washer                                 | 784093      |          | 1    |                                                                                                                           |                                                                                      |                       |          |     |